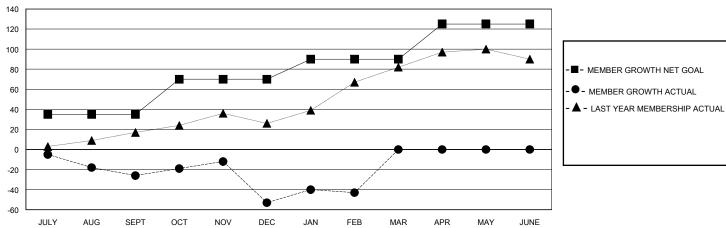

## District 22 D

Results as of: 2/29/2024

|--|

| Clubs                 |               |           |               | Members               |                        |                         |                                                    |  |
|-----------------------|---------------|-----------|---------------|-----------------------|------------------------|-------------------------|----------------------------------------------------|--|
| RESULTS FOR 2023-2024 |               |           |               | RESULTS FOR 2023-2024 |                        |                         |                                                    |  |
| QUARTER               | NEW CLUB GOAL | NEW CLUBS | DROPPED CLUBS | QUARTER MEM           | BER GROWTH NET<br>GOAL | MEMBER GROWTH<br>ACTUAL | DROPPED<br>MEMBERS ACTUAL<br>(including transfers) |  |
| JULY/AUG/SEPT         | 0             | 0         | 0             | JULY/AUG/SEPT         | 35                     | 32                      | 52                                                 |  |
| OCT/NOV/DEC           | 0             | 0         | 0             | OCT/NOV/DEC           | 35                     | 22                      | 49                                                 |  |
| JAN/FEB/MAR           | 1             | 0         | 0             | JAN/FEB/MAR           | 20                     | 44                      | 34                                                 |  |
| APR/MAY/JUNE          | 0             | 0         | 0             | APR/MAY/JUNE          | 35                     | 0                       | 0                                                  |  |